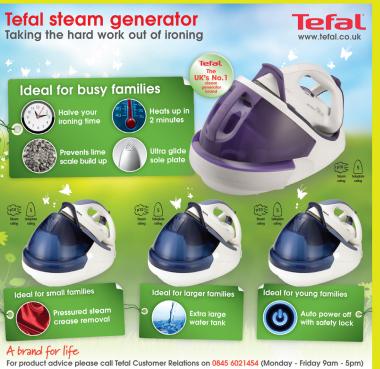

Argos Sony Personal Audio WALKMAN Browser Page

| EXX.XX Tefal Express GVXXXX<br>steam generator                                                                                                                                                                                                                                                                              |      |                |       | EXX.XX Tefal Express GVXXXX<br>steam generator                                                                                                                                                                                                                                                                      |      |                |       | X | EXX.XX Tefal Express GVXXXX<br>steam generator                                                                                                                                                                                                                                                                                           |      |                |       | х | EXX.XX Tefal Express GVXXXX<br>steam generator                                                                                                                                                                                                                                                                |      |                |       |
|-----------------------------------------------------------------------------------------------------------------------------------------------------------------------------------------------------------------------------------------------------------------------------------------------------------------------------|------|----------------|-------|---------------------------------------------------------------------------------------------------------------------------------------------------------------------------------------------------------------------------------------------------------------------------------------------------------------------|------|----------------|-------|---|------------------------------------------------------------------------------------------------------------------------------------------------------------------------------------------------------------------------------------------------------------------------------------------------------------------------------------------|------|----------------|-------|---|---------------------------------------------------------------------------------------------------------------------------------------------------------------------------------------------------------------------------------------------------------------------------------------------------------------|------|----------------|-------|
| STEAM                                                                                                                                                                                                                                                                                                                       | 120g | VERTICAL STEAM | YES   | STEAM                                                                                                                                                                                                                                                                                                               | 120g | VERTICAL STEAM | YES   |   | STEAM                                                                                                                                                                                                                                                                                                                                    | 120g | VERTICAL STEAM | YES   |   | STEAM                                                                                                                                                                                                                                                                                                         | 120g | VERTICAL STEAM | / YES |
| HEAT UP TIME                                                                                                                                                                                                                                                                                                                | 2MIN | CAPACITY       | 1.8L  | HEAT UP TIME                                                                                                                                                                                                                                                                                                        | 2MIN | CAPACITY       | 1.8L  |   | HEAT UP TIME                                                                                                                                                                                                                                                                                                                             | 2MIN | CAPACITY       | 1.8L  |   | HEAT UP TIME                                                                                                                                                                                                                                                                                                  | 2MIN | CAPACITY       | 1.8L  |
| CONTINUOUS FILL                                                                                                                                                                                                                                                                                                             | YES  | AUTO-OFF       | YES   | CONTINUOUS FILL                                                                                                                                                                                                                                                                                                     | YES  | AUTO-OFF       | YES   |   | CONTINUOUS FILL                                                                                                                                                                                                                                                                                                                          | YES  | AUTO-OFF       | YES   |   | CONTINUOUS FILL                                                                                                                                                                                                                                                                                               | YES  | AUTO-OFF       | YES   |
| ANTI-SCALE                                                                                                                                                                                                                                                                                                                  | YES  | WEIGHT         | 4.7kg | ANTI-SCALE                                                                                                                                                                                                                                                                                                          | YES  | WEIGHT         | 4.7kg |   | ANTI-SCALE                                                                                                                                                                                                                                                                                                                               | YES  | WEIGHT         | 4.7kg |   | ANTI-SCALE                                                                                                                                                                                                                                                                                                    | YES  | WEIGHT         | 4.7kg |
| The Ultraglide ceramic soleplate makes<br>your ironing a breeze and with up to 2<br>hours of continuous use from the 1.4 lites<br>lief of laundry: Anti-scale collector geset<br>removes scale easily to increase the life of<br>your iron.<br><b>cat</b> no XXX/XXXX<br>Breakdown cover up to 3 years<br>- cat no XXX/XXXX |      |                |       | The Ultragilide ceramic soleplate makes<br>your ironing a heree and with up to 2<br>hours of continuous use from the 1.4 liter<br>lipic of laundry Anti-scale collection<br>removes scale easily to increase the life of<br>your iron.<br><b>Cat no XXXXXX</b><br>Breakdown cover up to 3 years<br>- cat no XXXXXXX |      |                |       |   | The Utragilide ceramic soleplate makes<br>your rioning a breeze and virity up to 12<br>hours of continuous use from the 1.4 line<br>like of the sole of the sole of the sole of the<br>like of sole of the sole of the sole of the<br>removes scale easily to increase the life of<br>your rion.<br>Cat no XXX/XXXX<br>+ cat no XXX/XXXX |      |                |       |   | The Utraglide ceramic soleplate makes<br>your ironing a thereas and with up to 2 e<br>hours of continuous usefurom the 1-single<br>pile of launity. Anti-scale collector<br>removes scale easily to increase the life of<br>your iron.<br>cat no XXXXVI<br>is a non-conserve to 3 years<br>- cat no XXXX/DXXX |      |                |       |